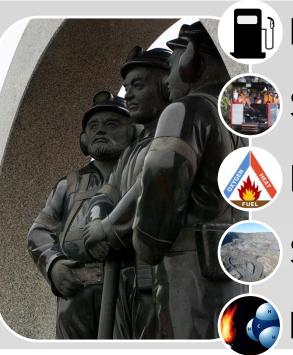

# POTENTIAL FOR CATASTROPHIC HARM

1 Petrol underground

Slope haulage

Frictional ignition

Significant ground failures

Methane management