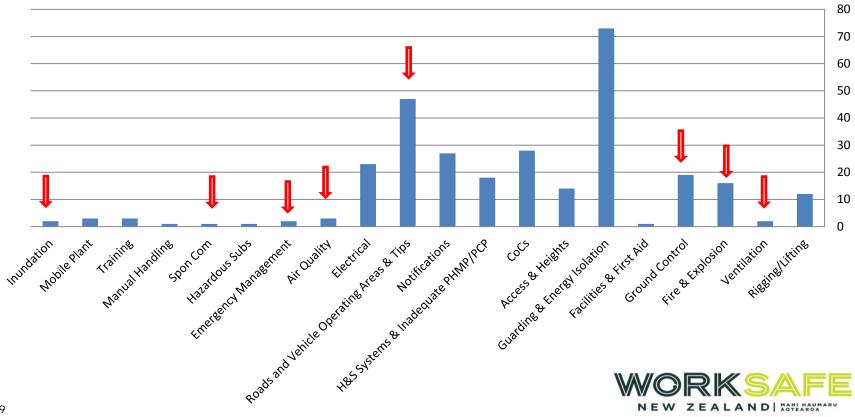

# **THEMES**

# **ISSUES**

Edge protection

Lack of design

Guarding

Regulatory compliance

# POTENTIAL FOR CATASTROPHIC HARM

1 Petrol underground

Slope haulage

Frictional ignition

Significant ground failures

Methane management