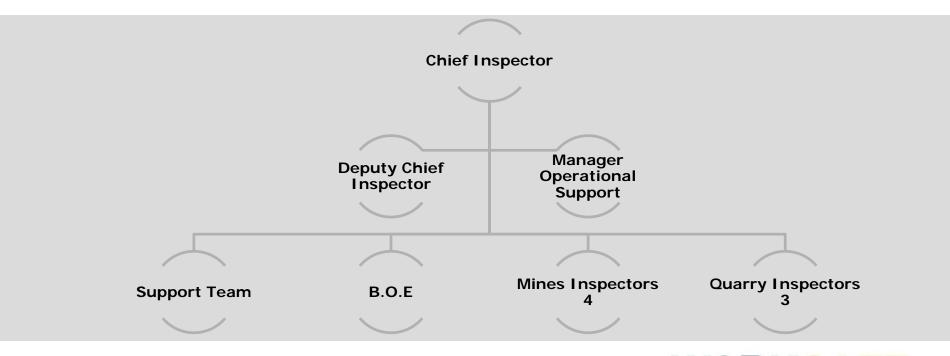

es the law



# THE CHALLENGE TO BE MET

# AT LEAST 25% REDUCTION IN DEATHS AND SERIOUS INJURIES AT WORK BY 2020

**10% REDUCTION BY 2016** 



# **HEALTH AND SAFETY RECORD**

- 73 people die at work every year
- 1 in 10 is harmed
- At least 600 die from work-related diseases
- 200,000 ACC claims for work-related harm
- \$3.5 billion in costs (2-4 percent of GDP)
- Devastating emotional toll



#### **OUR PRIORITIES**

Targeting risk: focus on acute, chronic & catastrophic harms

Working together: work collaboratively with others for maximum effect

**Rebuilding Canterbury safely:** focus on construction, occupational health & high-risk populations

Working smarter: implement a clearer regulatory regime

Strengthening WorkSafe: build a high-performance agency



# HIGH HAZARD EXTRACTIVES





# **OUR FIELD ACTIVITY**

Inspections

Investigations

Prohibition notices

Improvement notices

Written warnings



# OTHER ACTIVITIES





# **THEMES**



# **ISSUES**



Edge protection



Lack of design



Guarding



Regulatory compliance



# POTENTIAL FOR CATASTROPHIC HARM



1 Petrol underground

Slope haulage

Frictional ignition

Significant ground failures

Methane management



# **OUR TOOLS**





# **Notifications**

- Plans
- Quarterly Reports
- Six month Accident register (Including Schedule 8)
- Investigation reports within 30 Days
- EMP copied to NZMR
- Schedule 9



# EVERYONE WHO GOES TO WORK COMES HOME HEALTHY AND SAFE